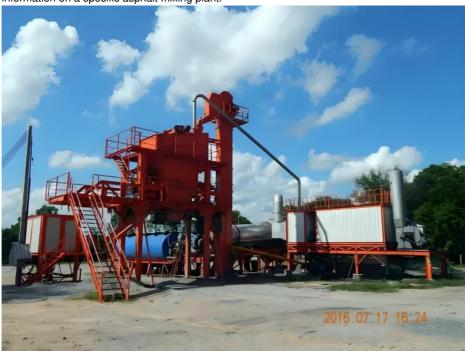

## 80 Tph Asphalt Mixing Plant Concrete Bitumen Plant **Portable**

## **Product Description**

80TPH Asphalt Plant 80 ton per hour Bitumen Plant SAP Series

Asphalt mixing plants come in various sizes and configurations, catering to different project requirements. They can be stationary or mobile, depending on the needs of the project. Stationary plants are suitable for long-term projects, while mobile plants offer flexibility and easy relocation.

It's important to note that specific features, capacities, and configurations of asphalt mixing plants may vary depending on the manufacturer and model. Therefore, it is recommended to refer to product catalogs or consult with manufacturers for detailed information on a specific asphalt mixing plant.