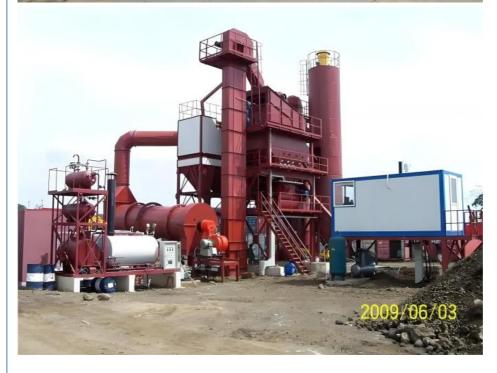

## 80 Tph Asphalt Mixing Plant Concrete Bitumen Plant **Portable**

## **Product Description**

80TPH Asphalt Plant 80 ton per hour Bitumen Plant SAP Series

Asphalt mixing plants come in various sizes and configurations, catering to different project requirements. They can be stationary or mobile, depending on the needs of the project. Stationary plants are suitable for long-term projects, while mobile plants offer flexibility and easy relocation.