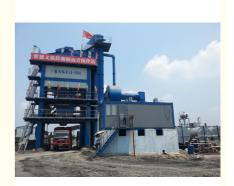

## 80 Tph Asphalt Mixing Plant Concrete Bitumen Plant **Portable**

## **Product Description**

80TPH Asphalt Plant 80 ton per hour Bitumen Plant SAP Series

Asphalt mixing plants come in various sizes and configurations, catering to different project requirements. They can be stationary or mobile, depending on the needs of the project. Stationary plants are suitable for long-term projects, while mobile plants offer flexibility and easy relocation.