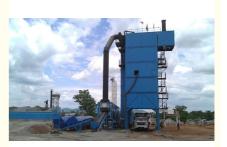

## 80 Tph Asphalt Mixing Plant Concrete Bitumen Plant **Portable**

## **Product Description**

80TPH Asphalt Plant 80 ton per hour Bitumen Plant SAP Series

Asphalt mixing plants come in various sizes and configurations, catering to different project requirements. They can be stationary or mobile, depending on the needs of the project. Stationary plants are suitable for long-term projects, while mobile plants offer flexibility and easy relocation.