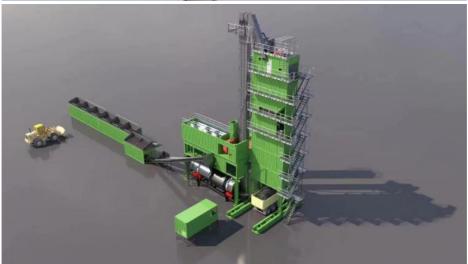

## **Product Description**

LB1000 Asphalt batching mix Plant price with capacity 80TPH Hot Asphalt Mix Machines Plant

The asphalt plant adopts modular design, easy installation and maintenance, fast removal and transportation. It is mainly used for the construction of highways, highways, municipal roads, airports and ports.

- 1. Modular design and integrity steel base, reasonable layout, demolition, transportation and installation faster and easier.
- 2. Superior drying drum plate design, and independent research and development of advanced combustion heating technology to improve efficiency, reduce energy consumption.
- 3. Plus high hot aggregate bin design to increase the stock of hot aggregate storage, to increase producing capacity.
- 4. Automatic/manual control system with failure self-diagnosis program, simple and safe.