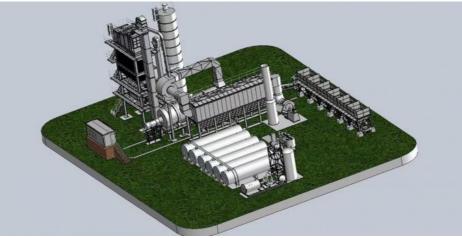

## **Product Description**

LB1000 Asphalt batching mix Plant price with capacity 80TPH Hot Asphalt Mix Machines Plant

The asphalt plant adopts modular design, easy installation and maintenance, fast removal and transportation. It is mainly used for the construction of highways, highways, municipal roads, airports and ports.

- 1. Modular design and integrity steel base, reasonable layout, demolition, transportation and installation faster and easier.
- 2. Superior drying drum plate design, and independent research and development of advanced combustion heating technology to improve efficiency, reduce energy consumption.
- 3. Plus high hot aggregate bin design to increase the stock of hot aggregate storage, to increase producing capacity.
- 4. Automatic/manual control system with failure self-diagnosis program, simple and safe.