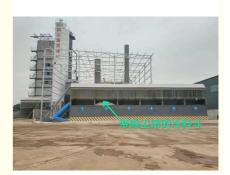

## **Product Description**

LB1000 Asphalt batching mix Plant price with capacity 80TPH Hot Asphalt Mix Machines Plant

The asphalt plant adopts modular design, easy installation and maintenance, fast removal and transportation. It is mainly used for the construction of highways, highways, municipal roads, airports and ports.

- 1. Modular design and integrity steel base, reasonable layout, demolition, transportation and installation faster and easier.
- 2. Superior drying drum plate design, and independent research and development of advanced combustion heating technology to improve efficiency, reduce energy consumption.
- 3. Plus high hot aggregate bin design to increase the stock of hot aggregate storage, to increase producing capacity.
- 4. Automatic/manual control system with failure self-diagnosis program, simple and safe.