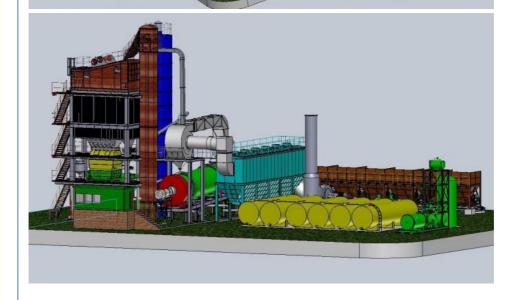

## **Product Description**

asphalt mixing plant machine LB1000 80 ton/hour

The LB1000 asphalt mixing plant offers a range of features that make it a popular choice for various construction projects. Here are some of the typical features of an LB1000 asphalt mixing plant:

Mobility Options: Depending on the specific model and manufacturer, the LB1000 plant may offer mobility options. It can be designed as a stationary plant for long-term projects or as a mobile plant mounted on wheels or trailers for projects that require frequent relocation.

Safety Features: The plant may incorporate safety features to ensure operator well-being. These can include emergency stop buttons, safety interlocks, and protective covers to prevent accidents and promote a safe working environment. Customization Options: The LB1000 asphalt mixing plant can often be customized to meet specific project requirements. This flexibility allows for adjustments in the configuration, layout, and auxiliary equipment, ensuring efficient handling of diverse