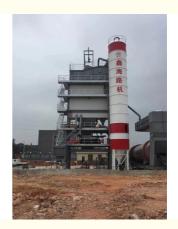

## **Product Description**

asphalt mixing plant machine LB1000 80 ton/hour

The LB1000 asphalt mixing plant offers a range of features that make it a popular choice for various construction projects. Here are some of the typical features of an LB1000 asphalt mixing plant: