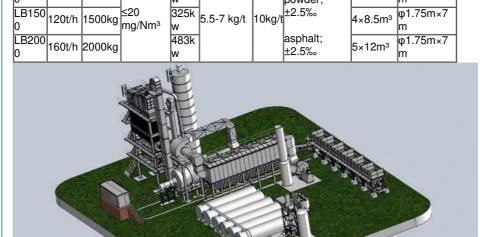

| asphalt production needs. |            |                 |        |                           |           |           |    |         |           |               |  |
|---------------------------|------------|-----------------|--------|---------------------------|-----------|-----------|----|---------|-----------|---------------|--|
|                           | Model      | Rated<br>Output | ly .   | Dust<br>removal<br>effect | ľ         | consumnti | Ι. |         | Сараспу   | Dryer Size    |  |
|                           | LB100<br>0 |                 |        |                           | 264k<br>w |           |    | l±5‰    | 4×0.5111° | φ1.75m×7<br>m |  |
|                           | LB130<br>0 | 100t/h          | 1300kg |                           | 264k<br>w |           |    | powder: | 4×8.5m³   | φ1.75m×7<br>m |  |