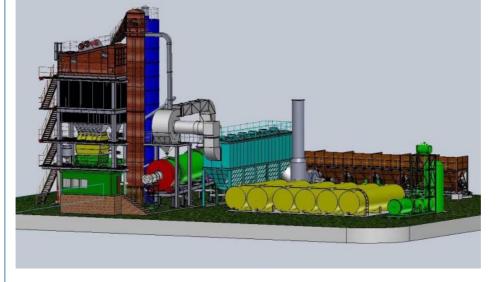

Mixing System: The plant typically incorporates a twin-shaft paddle mixer or a drum mixer. The mixing system ensures thorough blending of aggregates, filler, and bitumen, resulting in a high-quality asphalt mixture with excellent consistency and uniformity.

Precise Measurement and Control: The 80tph asphalt mixer plant is equipped with accurate weighing systems that ensure precise dosing of aggregates, filler, and bitumen. The control system allows for adjustments in mixing ratios and temperature settings, enabling the production of various asphalt mix designs while maintaining consistent quality.