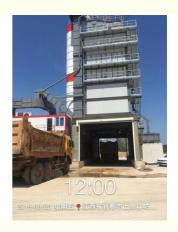

## **Product Description**

Stationary asphalt batching mixing plant machine for sale

The 80tph asphalt mixer plant is a compact and versatile asphalt mixing plant designed for medium-scale asphalt production. It offers a range of features and capabilities that make it suitable for various road construction projects. Here is a description of the typical characteristics of an 80tph asphalt mixer plant:

Production Capacity: The 80tph asphalt mixer plant has a production capacity of 80 tons per hour. This capacity allows for efficient completion of medium-sized projects, such as rural road construction, parking lots, and small-scale infrastructure development.