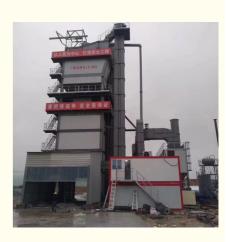

## **Product Description**

Stationary asphalt batching mixing plant machine for sale

The 80tph asphalt mixer plant is a compact and versatile asphalt mixing plant designed for medium-scale asphalt production. It offers a range of features and capabilities that make it suitable for various road construction projects. Here is a description of the typical characteristics of an 80tph asphalt mixer plant:

Production Capacity: The 80tph asphalt mixer plant has a production capacity of 80 tons per hour. This capacity allows for efficient completion of medium-sized projects, such as rural road construction, parking lots, and small-scale infrastructure development.