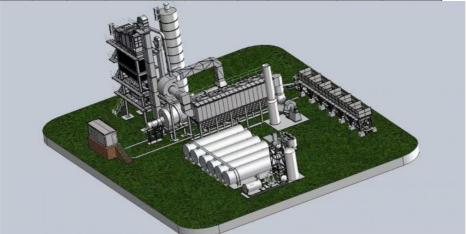

Mixing System: The plant typically incorporates a twin-shaft paddle mixer or a drum mixer. The mixing system ensures thorough blending of aggregates, filler, and bitumen, resulting in a high-quality asphalt mixture with excellent consistency and uniformity.

Precise Measurement and Control: The 80tph asphalt mixer plant is equipped with accurate weighing systems that ensure precise dosing of aggregates, filler, and bitumen. The control system allows for adjustments in mixing ratios and temperature settings, enabling the production of various asphalt mix designs while maintaining consistent quality.