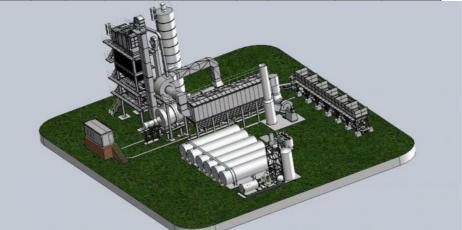

#### 80Ton/hour China Asphalt Mixing Plant Supplier

User-Friendly Design: The 80tph asphalt mixer plant features user-friendly controls and a well-organized layout, making it easy for operators to monitor and control the asphalt production process. The intuitive interface and clear display enhance operational efficiency and reduce the learning curve for plant operators.