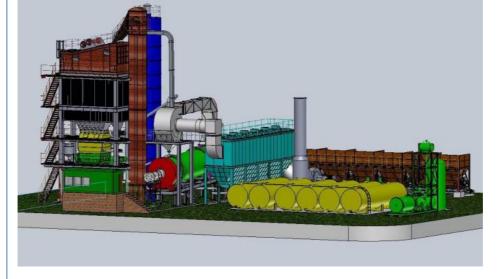

#### 80Ton/hour China Asphalt Mixing Plant Supplier

User-Friendly Design: The 80tph asphalt mixer plant features user-friendly controls and a well-organized layout, making it easy for operators to monitor and control the asphalt production process. The intuitive interface and clear display enhance operational efficiency and reduce the learning curve for plant operators.