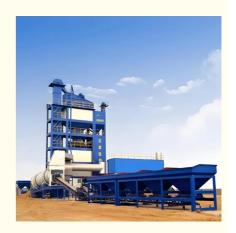

## **Product Description**

The LB2000 asphalt plant is a highly efficient and reliable asphalt mixing plant designed for large-scale asphalt production. It is part of the LB series of asphalt plants, known for their advanced technology and superior performance. The LB2000 model specifically offers a range of features and capabilities that make it a popular choice among asphalt producers.

The LB2000 asphalt plant is designed to handle a substantial volume of asphalt production. It has a production capacity of 160 tons per hour, making it suitable for medium to large-scale projects such as highways, airports, and major road construction.