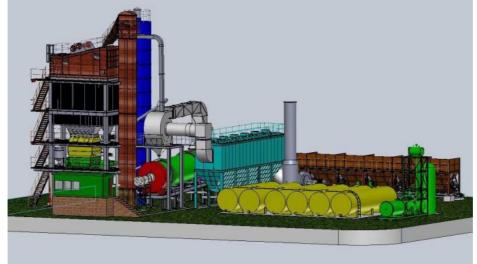

## **Product Description**

The LB2000 asphalt plant is a highly efficient and reliable asphalt mixing plant designed for large-scale asphalt production. It is part of the LB series of asphalt plants, known for their advanced technology and superior performance. The LB2000 model specifically offers a range of features and capabilities that make it a popular choice among asphalt producers.

The LB2000 asphalt plant is designed to handle a substantial volume of asphalt production. It has a production capacity of 160 tons per hour, making it suitable for medium to large-scale projects such as highways, airports, and major road construction.