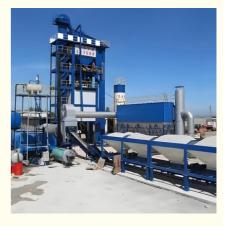

## **Product Description**

The LB2000 asphalt plant is a highly efficient and reliable asphalt mixing plant designed for large-scale asphalt production. It is part of the LB series of asphalt plants, known for their advanced technology and superior performance. The LB2000 model specifically offers a range of features and capabilities that make it a popular choice among asphalt producers.

The LB2000 asphalt plant is designed to handle a substantial volume of asphalt production. It has a production capacity of 160 tons per hour, making it suitable for medium to large-scale projects such as highways, airports, and major road construction.