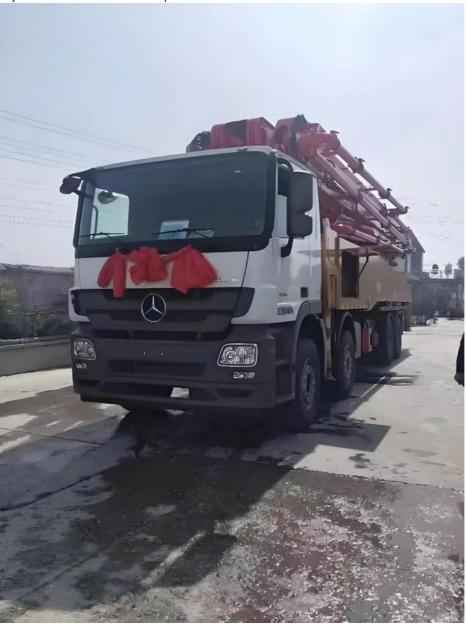

## 37m 48m 56m Used Concrete Boom Pump Trucks For Sale Isuzu Sany Concrete Pump

## **Product Description**

China 37m 48m 56m Used Concrete Boom Pump Trucks For Sale isuzu Sany Concrete Pump

High Efficiency: The combination of the truck-mounted design and high pumping capacity allows for rapid and continuous concrete placement, improving project productivity and reducing construction timelines.