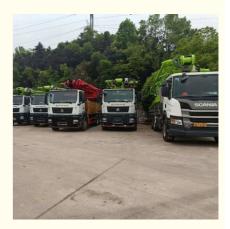

## 37m 48m 56m Used Concrete Boom Pump Trucks For Sale Isuzu Sany Concrete Pump

## **Product Description**

China 37m 48m 56m Used Concrete Boom Pump Trucks For Sale isuzu Sany Concrete Pump

High Efficiency: The combination of the truck-mounted design and high pumping capacity allows for rapid and continuous concrete placement, improving project productivity and reducing construction timelines.