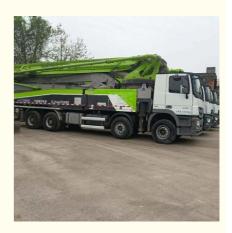

## 37m 48m 56m Used Concrete Boom Pump Trucks For Sale Isuzu Sany Concrete Pump

## **Product Description**

China 37m 48m 56m Used Concrete Boom Pump Trucks For Sale isuzu Sany Concrete Pump

High Efficiency: The combination of the truck-mounted design and high pumping capacity allows for rapid and continuous concrete placement, improving project productivity and reducing construction timelines.