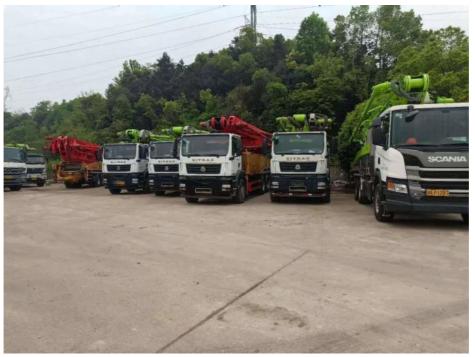

## 37m 48m 56m Used Concrete Boom Pump Trucks For Sale Isuzu Sany Concrete Pump

## **Product Description**

China 37m 48m 56m Used Concrete Boom Pump Trucks For Sale isuzu Sany Concrete Pump

High Efficiency: The combination of the truck-mounted design and high pumping capacity allows for rapid and continuous concrete placement, improving project productivity and reducing construction timelines.