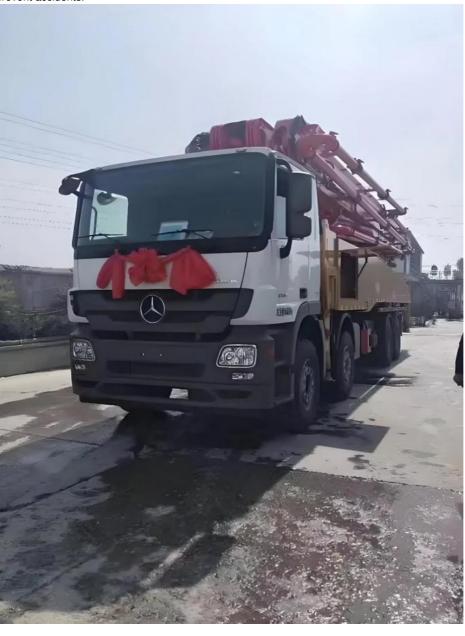

entire truck. This feature enhances efficiency and saves time by reducing the need for truck movement.

Control System: The 37M concrete pump truck is equipped with an advanced control system that allows operators to precisely control the boom movements, pumping parameters, and other functions. The intuitive control interface provides real-time monitoring and feedback, ensuring accurate and safe operation.

Stability and Safety: The SANY 37M concrete pump truck is designed with stability and safety in mind. It features robust outriggers that provide excellent stability during operation, even on uneven terrain. Safety devices such as boom anti-vibration technology, hydraulic overload protection, and emergency stop systems are incorporated to enhance operator safety and prevent accidents.





|                             | AND REAL PROPERTY OF THE PARTY OF | Processing the second | AND THE RESERVE OF THE PARTY OF |
|-----------------------------|-----------------------------------|-----------------------|---------------------------------------------------------------------------------------------------------------------------------------------------------------------------------------------------------------------------------------------------------------------------------------------------------------------------------------------------------------------------------------------------------------------------------------------------------------------------------------------------------------------------------------------------------------------------------------------------