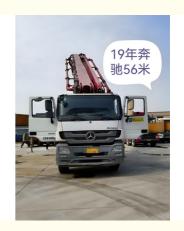

## 58m 57m 56 Meter Used Concrete Pump Trucks For Sale SANY 56M

## **Basic Information**

Place of Origin: HunanBrand Name: SanyMinimum Order Quantity: 1 set

• Price: USD40000-70000 PER SET

Delivery Time: 20-35DAYSPayment Terms: L/C, T/T

• Supply Ability: 50 SET PER MONTH



## **Product Specification**

• Highlight: 57m concrete pump,

used concrete pump truck for sale, used concrete pump truck



## **Product Description**

Good price used concrete pump trucks for sale SANY 56M concrete pump used

The SANY 37M concrete pump truck is a powerful and versatile machine designed for efficient concrete placement in construction projects. Manufactured by SANY Group, a leading global construction machinery manufacturer, the 37M concrete pump truck combines advanced technology, robust construction, and precise control to meet the demanding requirements of modern construction sites.

Slewing Range: The concrete pump truck's boom can rotate 360 degrees, enabling precise positioning of the concrete without having to reposition the entire truck. This feature enhances e