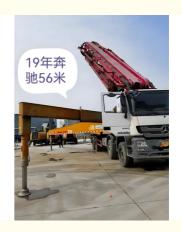

## 58m 57m 56 Meter Used Concrete Pump Trucks For Sale SANY 56M

## **Basic Information**

Place of Origin: HunanBrand Name: SanyMinimum Order Quantity: 1 set

• Price: USD40000-70000 PER SET

Delivery Time: 20-35DAYSPayment Terms: L/C, T/T

• Supply Ability: 50 SET PER MONTH



## **Product Specification**

• Highlight: 57m concrete pump,

used concrete pump truck for sale, used concrete pump truck



## **Product Description**

Good price used concrete pump trucks for sale SANY 56M concrete pump used

The SANY 37M concrete pump truck is a powerful and versatile machine designed for efficient concrete placement in construction projects. Manufactured by SANY Group, a leading global construction machinery manufacturer, the 37M concrete pump truck combines advanced technology, robust construction, and precise control to meet the demanding requirements of modern construction sites.

Slewing Range: The concrete pump truck's boom can rotate 360 degrees, enabling precise positioning of the concrete without having to reposition the entire truck. This feature enhances efficiency and saves time by reducing the need for truck movement.

Control System: The 37M concrete pump truck is equipped wit