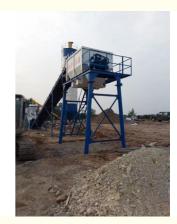

# Automatic PLC Control HZS60m3/h 120m3 HZS180 Small Portable Concrete Batching Plant for Cement

# **Product Description**

New hzs90 HZS60m3/h 120m3 hzs180 small portable concrete batching plant in china

With separate storage bins for aggregates, a water weighing system, and cement weighing units, this plant ensures accurate batching and minimizes material waste. The HZS120 Stationary Concrete Batching Plant is an ideal choice for contractors seeking reliability, efficiency, and scalability in their concrete production operations.