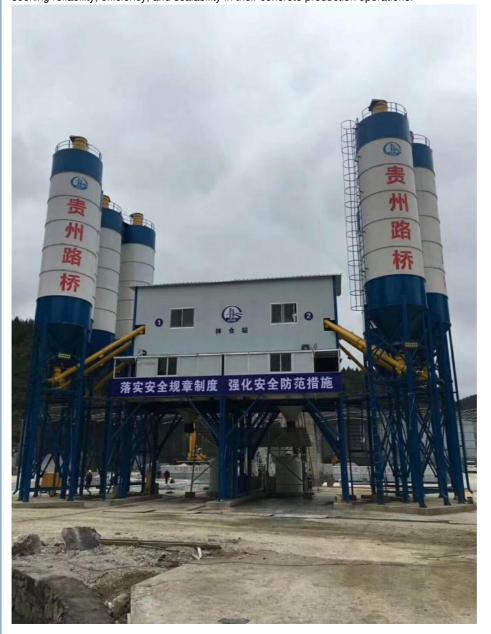

# Automatic PLC Control HZS60m3/h 120m3 HZS180 Small Portable Concrete Batching Plant for Cement

# **Product Description**

New hzs90 HZS60m3/h 120m3 hzs180 small portable concrete batching plant in china

With separate storage bins for aggregates, a water weighing system, and cement weighing units, this plant ensures accurate batching and minimizes material waste. The HZS120 Stationary Concrete Batching Plant is an ideal choice for contractors seeking reliability, efficiency, and scalability in their concrete production operations.