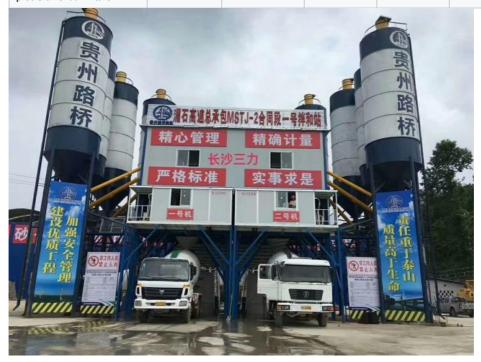

# **Product Description**

New hzs90 HZS60m3/h 120m3 hzs180 small portable concrete batching plant in china

With separate storage bins for aggregates, a water weighing system, and cement weighing units, this plant ensures accurate batching and minimizes material waste. The HZS120 Stationary Concrete Batching Plant is an ideal choice for contractors seeking reliability, efficiency, and scalability in their concrete production operations.

#### Features of concrete batching plant:

High Production Capacity: The HZS120 batching plant has a theoretical production capacity of 120 cubic meters per hour, making it suitable for large-scale construction projects. It can handle high volumes of concrete production, allowing for efficient and timely completion of projects.

Excellent Mixing Performance: The HZS120 batching plant is equipped with a twin-shaft concrete mixer, which ensures thorough mixing of aggregates, cement, water, and additives. The twin-shaft mixer operates at a high speed, promoting efficient mixing and delivering a homogeneous concrete mixture.

Advanced Control System: The HZS120 batching plant is equipped with a sophisticated control system, allowing for precise control and monitoring of the mixing process. The control system offers features such as automatic weighing, accurate dosing, and real-time data monitoring. It enables operators to adjust various parameters and ensures consistent and high-quality concrete output.