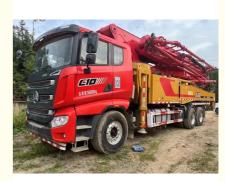

# **SANNY High Quality Truck Mounted Concrete Pump 56m Used Concrete Pump Truck**

#### **Product Description**

China 37m 48m 56m Used Concrete Boom Pump Trucks For Sale isuzu Sany Concrete Pump

High Efficiency: The combination of the truck-mounted design and high pumping capacity allows for rapid and continuous concrete placement, improving project productivity and reducing construction timelines.