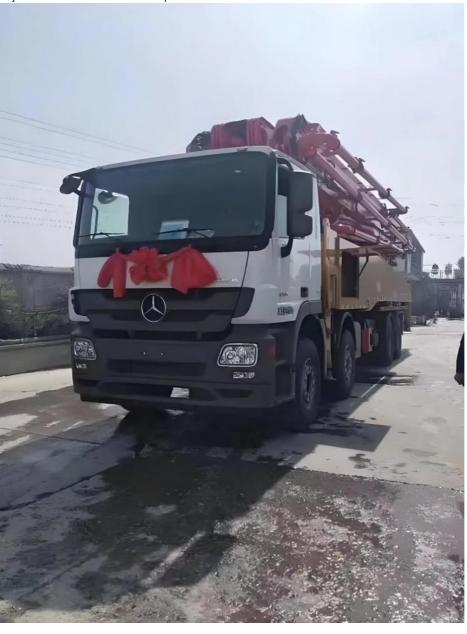

# **SANNY High Quality Truck Mounted Concrete Pump 56m Used Concrete Pump Truck**

#### **Product Description**

China 37m 48m 56m Used Concrete Boom Pump Trucks For Sale isuzu Sany Concrete Pump

High Efficiency: The combination of the truck-mounted design and high pumping capacity allows for rapid and continuous concrete placement, improving project productivity and reducing construction timelines.