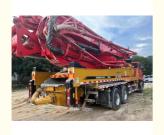

# **SANNY High Quality Truck Mounted Concrete Pump 56m Used Concrete Pump Truck**

#### **Product Description**

China 37m 48m 56m Used Concrete Boom Pump Trucks For Sale isuzu Sany Concrete Pump

High Efficiency: The combination of the truck-mounted design and high pumping capacity allows for rapid and continuous concrete placement, improving project productivity and reducing construction timelines.