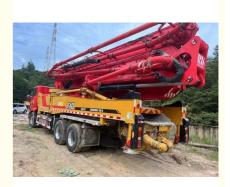

# **SANNY High Quality Truck Mounted Concrete Pump 56m Used Concrete Pump Truck**

#### **Product Description**

China 37m 48m 56m Used Concrete Boom Pump Trucks For Sale isuzu Sany Concrete Pump

High Efficiency: The combination of the truck-mounted design and high pumping capacity allows for rapid and continuous concrete placement, improving project productivity and reducing construction timelines.