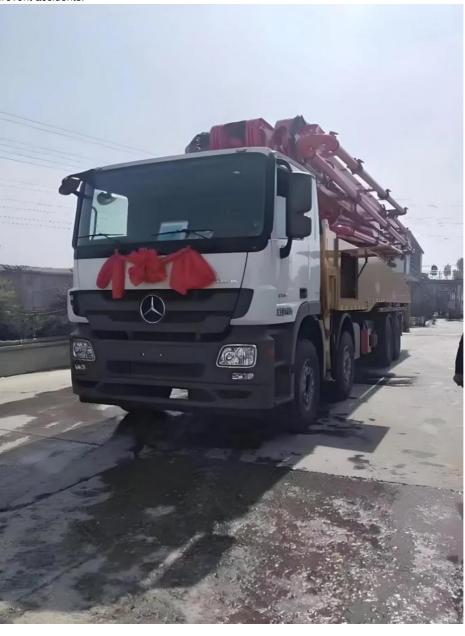

# Sany 52m Concrete Pump Truck 2022 Year Manufacture Used

#### **Product Description**

Good price used concrete pump trucks for sale SANY 56M concrete pump used

The SANY 37M concrete pump truck is a powerful and versatile machine designed for efficient concrete placement in construction projects. Manufactured by SANY Group, a leading global construction machinery manufacturer, the 37M concrete pump truck combines advanced technology, robust construction, and precise control to meet the demanding requirements of modern construction sites.