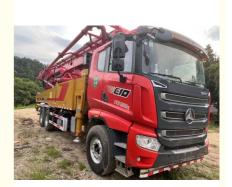

# Sany 52m Concrete Pump Truck 2022 Year Manufacture Used

#### **Product Description**

Good price used concrete pump trucks for sale SANY 56M concrete pump used

The SANY 37M concrete pump truck is a powerful and versatile machine designed for efficient concrete placement in construction projects. Manufactured by SANY Group, a leading global construction machinery manufacturer, the 37M concrete pump truck combines advanced technology, robust construction, and precise control to meet the demanding requirements of modern construction sites.