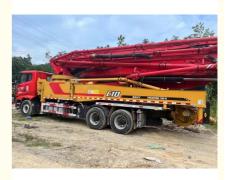

# Sany 52m Concrete Pump Truck 2022 Year Manufacture Used

### **Basic Information**

. Place of Origin: Hunan • Brand Name: Sany • Minimum Order Quantity: 1 set

USD40000-70000 PER SET

• Delivery Time: 20-35DAYS Payment Terms: L/C, T/T

50 SET PER MONTH • Supply Ability:



## **Product Specification**

• Highlight: Used Concrete Pump Truck, 52m Concrete Pump Truck,

Sany Concrete Pump Truck



## More Images







#### **Product Description**

Good price used concrete pump trucks for sale SANY 56M concrete pump used

The SANY 37M concrete pump truck is a powerful and versatile machine designed for efficient concrete placement in construction projects. Manufactured by SANY Group, a leading global construction machinery manufacturer, the 37M concrete pump truck combines advanced technology, robust construction, and precise control to meet the demanding requirements of modern construction sites.

Slewing Range: The concrete pump truck's boom can rotate 360 degrees, enabling precise positioning of the concrete without having to reposition the entire truck. This feature enhances efficiency and saves time by reducing the need for truck movement.

Control System: The 37M concrete pu