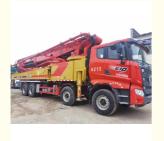

# Sany 52m Concrete Pump Truck 2022 Year Manufacture Used

### **Basic Information**

. Place of Origin: Hunan • Brand Name: Sany • Minimum Order Quantity: 1 set

USD40000-70000 PER SET

• Delivery Time: 20-35DAYS Payment Terms: L/C, T/T

50 SET PER MONTH • Supply Ability:



## **Product Specification**

• Highlight: Used Concrete Pump Truck, 52m Concrete Pump Truck,

Sany Concrete Pump Truck



## More Images







#### **Product Description**

Good price used concrete pump trucks for sale SANY 56M concrete pump used

The SANY 37M concrete pump truck is a powerful and versatile machine designed for efficient concrete placement in construction projects. Manufactured by SANY Group, a leading global construction machinery manufacturer, the 37M concrete pump truck combines advanced technology, robust construction, and precise control to meet the demanding requirements of modern construction sites.

Slewing Range: The concrete pump truck's boom can rotate 360 degrees, enabling precise positioning of the concrete without having to reposition the entire truck. This feature enhances efficiency and saves time by reducing the need for truck movement.

Control System: The 37M concrete pump truck is equipp