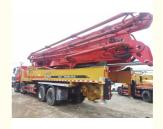

# Sany 52m Concrete Pump Truck 2022 Year Manufacture Used

#### **Product Description**

Good price used concrete pump trucks for sale SANY 56M concrete pump used

The SANY 37M concrete pump truck is a powerful and versatile machine designed for efficient concrete placement in construction projects. Manufactured by SANY Group, a leading global construction machinery manufacturer, the 37M concrete pump truck combines advanced technology, robust construction, and precise control to meet the demanding requirements of modern construction sites.