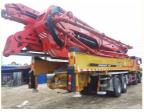

# Sany 52m Concrete Pump Truck 2022 Year Manufacture Used

### **Basic Information**

. Place of Origin: Hunan • Brand Name: Sany • Minimum Order Quantity: 1 set

USD40000-70000 PER SET

• Delivery Time: 20-35DAYS Payment Terms: L/C, T/T

50 SET PER MONTH • Supply Ability:



## **Product Specification**

• Highlight: Used Concrete Pump Truck, 52m Concrete Pump Truck,

Sany Concrete Pump Truck



## More Images







#### **Product Description**

Good price used concrete pump trucks for sale SANY 56M concrete pump used

The SANY 37M concrete pump truck is a powerful and versatile machine designed for efficient concrete placement in construction projects. Manufactured by SANY Group, a leading global construction machinery manufacturer, the 37M concrete pump truck combines advanced technology, robust construction, and precise control to meet the demanding requirements of modern construction sites.

Slewing Range: The concrete pump truck's boom can rotate 360 degrees, enabling precise positioning of the concrete without having to reposition the entire truck. This feature enhances efficiency and saves time by reducing the need for truck movement.

Control System: The 37M concrete pump truck is equipped