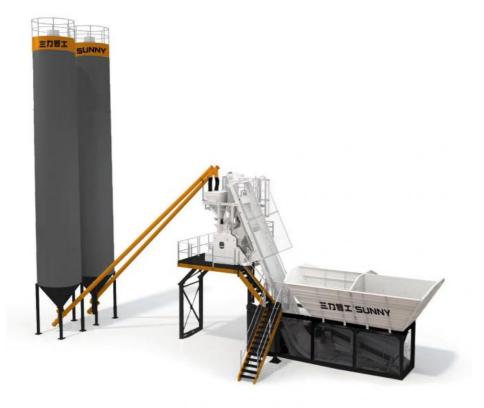

#### More Images

Our Product Introduction

#### **Product Description**

The HZS25 batching plant is a compact and efficient concrete mixing solution, ideal for small to medium-sized construction projects. Designed to deliver high-quality concrete with precision and reliability, this plant is a popular choice for contractors and developers seeking a cost-effective, low-maintenance batching solution.

**Modular Design:** The modular design allows for easy transportation and installation, making it suitable for various project locations.

High Productivity: The HZS25 can produce up to 25 cubic meters of concrete per hour, meeting the demands of smaller construction projects.