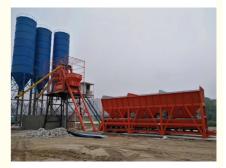

#### More Images

Our Product Introduction

#### **Product Description**

The HZS25 batching plant is a compact and efficient concrete mixing solution, ideal for small to medium-sized construction projects. Designed to deliver high-quality concrete with precision and reliability, this plant is a popular choice for contractors and developers seeking a cost-effective, low-maintenance batching solution.

**Modular Design:** The modular design allows for easy transportation and installation, making it suitable for various project locations.

High Productivity: The HZS25 can produce up to 25 cubic meters of concrete per hour, meeting the demands of smaller construction projects.