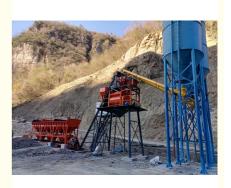

#### More Images

Our Product Introduction

#### **Product Description**

The HZS25 batching plant is a compact and efficient concrete mixing solution, ideal for small to medium-sized construction projects. Designed to deliver high-quality concrete with precision and reliability, this plant is a popular choice for contractors and developers seeking a cost-effective, low-maintenance batching solution.

**Modular Design:** The modular design allows for easy transportation and installation, making it suitable for various project locations.

High Productivity: The HZS25 can produce up to 25 cubic meters of concrete per hour, meeting the demands of smaller construction projects.