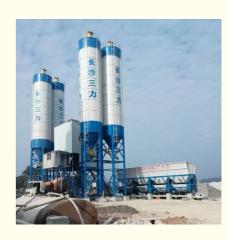

# HZS25 Bucket Type Batching Plant

The HZS25 batching plant is a compact and efficient concrete mixing plant designed for small to medium-sized construction projects. Known for its reliability and versatility, this plant is ideal for producing high-quality concrete with precision and consistency.

Compact Design: Saves space and reduces installation costs.

Reliable Performance: Ensures consistent concrete quality and productivity.

Easy Operation: User-friendly control panel for simple operation.

Versatility: Suitable for a wide range of applications.