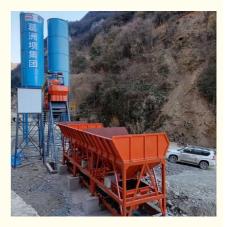

# HZS25 Bucket Type Batching Plant

The HZS25 batching plant is a compact and efficient concrete mixing plant designed for small to medium-sized construction projects. Known for its reliability and versatility, this plant is ideal for producing high-quality concrete with precision and consistency.

Compact Design: Saves space and reduces installation costs.

Reliable Performance: Ensures consistent concrete quality and productivity.

Easy Operation: User-friendly control panel for simple operation.

Versatility: Suitable for a wide range of applications.