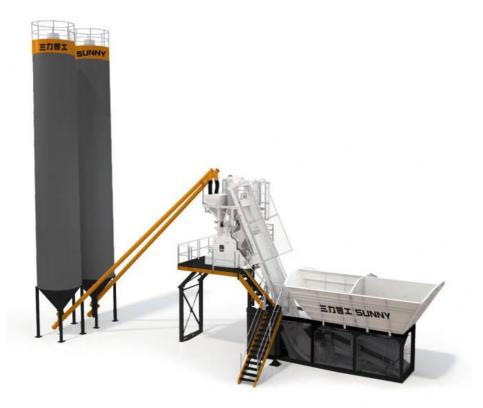

# HZS25 Bucket Type Batching Plant

The HZS25 batching plant is a compact and efficient concrete mixing plant designed for small to medium-sized construction projects. Known for its reliability and versatility, this plant is ideal for producing high-quality concrete with precision and consistency.

Compact Design: Saves space and reduces installation costs.

Reliable Performance: Ensures consistent concrete quality and productivity.

Easy Operation: User-friendly control panel for simple operation.

Versatility: Suitable for a wide range of applications.